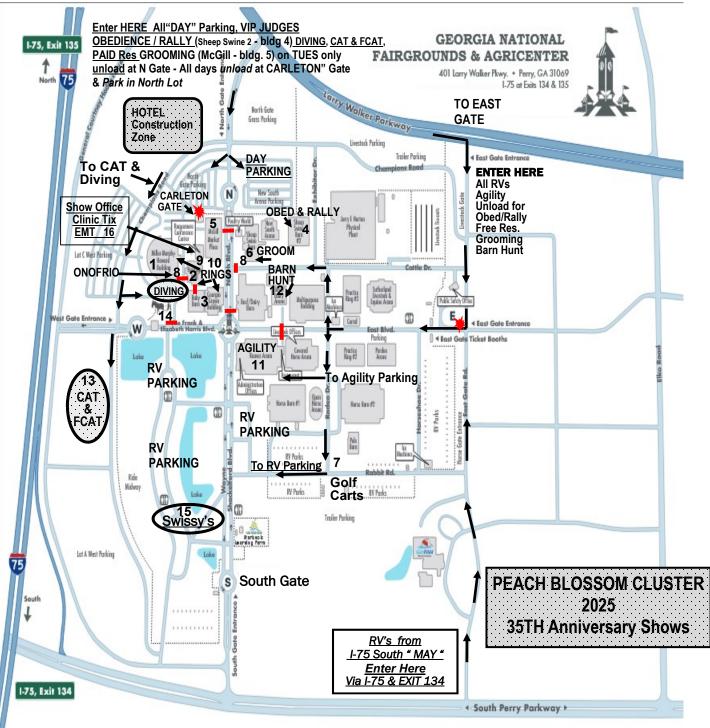

## 2025 EVENT Locations

<u>*RINGS: (pending entry)*</u> note bldg. numbers for ea location

- 1 Rings 1-8 <u>Murphy Miller Howard</u> Groups, Vendors, Onofrio, FSS-Open shows, Parades, Seminars
- 2 Rings 9-12 Heritage Hall
- Ring 13 <u>Heritage Hall in NE corner</u> Practice Ring Wed, Thurs, Fri - CGC, CGCA, Trick Dog SAT only
- 3 Rings 14-21 Georgia Bldg
- 4 Rings 22-24 Sheep Swine 2 Obed / Rally park in N Lot Unload via N Gate thru walk gates on N side OR through East Gate following signs to S Side of bldg then return to North Lot to park
- 4 OC Rent a Ring Sheep & Swine 2 Wed & Thurs (Pay at Obed )
- 5 PAID Reserved Grooming MCGill Bldg Tues only unload at N Gate (drive thru gate on W side of bldg) Wed Sun access via the Carleton Gate to West side limited parking park in N Lot
  6 Free Grooming Sheep and Swine 1 bldg. w tubs & H/C water

- 7 Golf Carts East Gate follow signs note barriers in red 8 Public X-PENS - S side of Grooming (Sheep Swine 1) & E side of MMH - Priv X Pens S Side of McGill w/ Res. Grooming
- 9 CATAOG SALES: Outside Roquemore & in MMH entry way
- 1 4-6 Mos PUPPY- Friday & Sat MMH (ring TBD)
- 1 HEART Clinic Sat MMH Seminar room Pay 1st in Roquemore \*
- 10 NEW SHOW VET E Side of Heritage, microchip, OFA X Rays
- 1 EYE Clinic Sat only in MMH conf. area Pay 1st in Roquemore
- 11 AGILITY- REAVES Arena Wed Sat follow signs for parking
- 12 BARN HUNT -- Wed Sat Foster Rhodes Beef & Dairy Arena '
- 13 NEW location CAT & FAST CAT- ALL days Outside WEST Gate \*
- 14 DIVING Dogs ALL days South Side of MMH Enter N Gate turn Rt
- 15 SWISSY FUN DAY Near South Gate area Sat PM
- 16 SHOW OFFICE Roquemore Bldg /Clinic sales & Judge hospitality
  - 🗕 蒂 Red indicates Guard or barrier